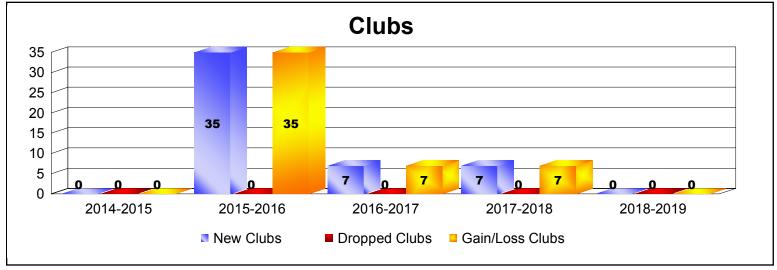

District 393 As of June 2019 Cumulative

| Year      | New<br>Clubs | Dropped<br>Clubs | Gain/<br>Loss<br>Clubs | New<br>Members | Charter<br>Members | Reinstate<br>Members | Transfer<br>Members | Total<br>Member<br>Added | Total<br>Members<br>Dropped | Gain/<br>Loss<br>Members |
|-----------|--------------|------------------|------------------------|----------------|--------------------|----------------------|---------------------|--------------------------|-----------------------------|--------------------------|
| 2014-2015 | 0            | 0                | 0                      | 12             | 3                  | 1                    | 0                   | 16                       | -5                          | 11                       |
| 2015-2016 | 35           | 0                | 35                     | 51             | 1089               | 0                    | 0                   | 1140                     | -72                         | 1068                     |
| 2016-2017 | 7            | 0                | 7                      | 383            | 225                | 0                    | 11                  | 619                      | -236                        | 383                      |
| 2017-2018 | 7            | 0                | 7                      | 209            | 230                | 6                    | 8                   | 453                      | -562                        | -109                     |
| 2018-2019 | 0            | 0                | 0                      | 178            | 27                 | 3                    | 4                   | 212                      | -381                        | -169                     |
| Average   | 10           | 0                | 10                     | 167            | 315                | 2                    | 5                   | 488                      | -251                        | 237                      |