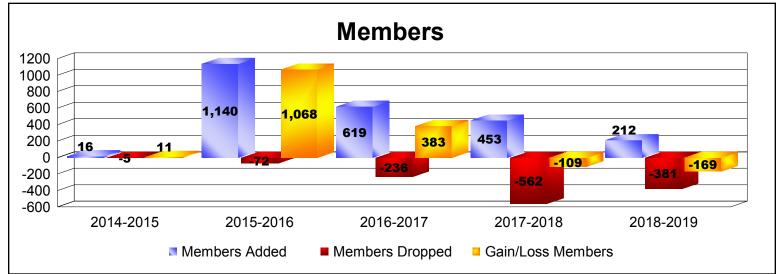

District 393 As of June 2019 Cumulative

| Year      | New<br>Clubs | Dropped<br>Clubs | Gain/<br>Loss<br>Clubs | New<br>Members | Charter<br>Members | Reinstate<br>Members | Transfer<br>Members | Total<br>Member<br>Added | Total<br>Members<br>Dropped | Gain/<br>Loss<br>Members |
|-----------|--------------|------------------|------------------------|----------------|--------------------|----------------------|---------------------|--------------------------|-----------------------------|--------------------------|
| 2014-2015 | 0            | 0                | 0                      | 12             | 3                  | 1                    | 0                   | 16                       | -5                          | 11                       |
| 2015-2016 | 35           | 0                | 35                     | 51             | 1089               | 0                    | 0                   | 1140                     | -72                         | 1068                     |
| 2016-2017 | 7            | 0                | 7                      | 383            | 225                | 0                    | 11                  | 619                      | -236                        | 383                      |
| 2017-2018 | 7            | 0                | 7                      | 209            | 230                | 6                    | 8                   | 453                      | -562                        | -109                     |
| 2018-2019 | 0            | 0                | 0                      | 178            | 27                 | 3                    | 4                   | 212                      | -381                        | -169                     |
| Average   | 10           | 0                | 10                     | 167            | 315                | 2                    | 5                   | 488                      | -251                        | 237                      |